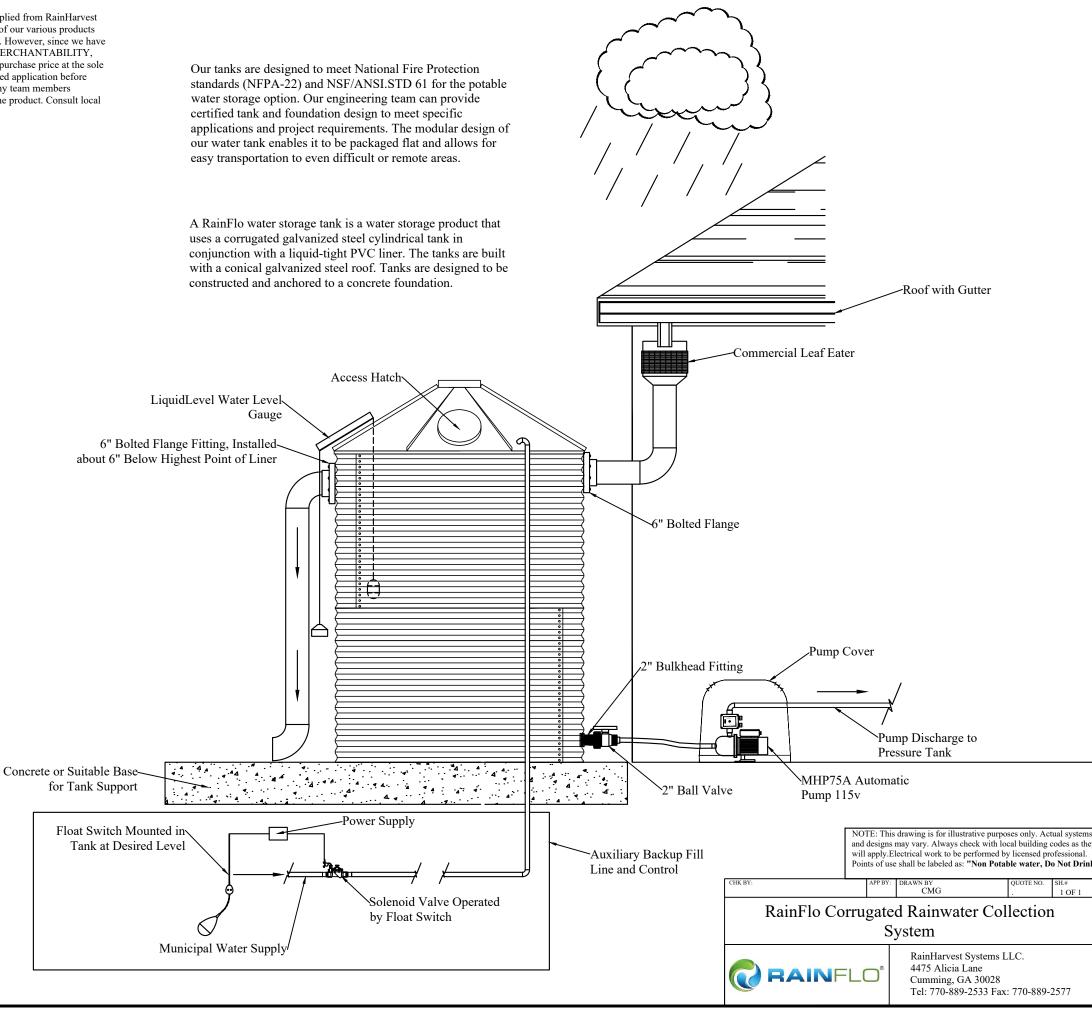

## Package includes:

- 3/4 Horsepower 4-stage stainless steel pump
- High Strength G115 Galvanized Steel Water Tank Shell
- Durable 30 Non-potable Mil PVC Liner
- Geo-textile Pre-liner
- Side Roof Access
- Roof Ladder (on tanks 12' diameter and larger)
- Top Roof Manway
- 6" Inlet Fitting
- 6" Overflow Fitting
- 2" Bulkhead Fitting Assembly
- 2" Outlet Valve
- Seal Strip
- All Assembly Components