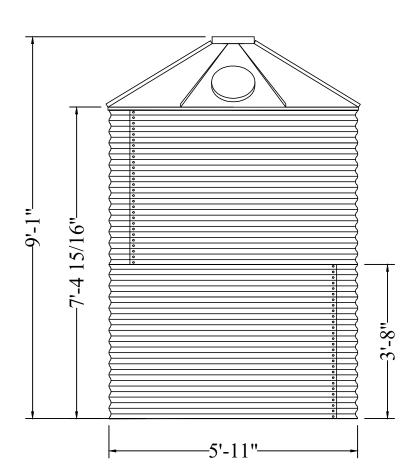

n of RainHarvest Systems. Users shall determine the suitability of the product for the intended application before using, and the users assume all risk and liability whatsoever in connection therewith, regardless of any team members suggestions or statements as to the application or construction. In no event of the purchase price of the product. Consult local building codes for the system use.

## Package includes:

- 3/4 Horsepower 4-stage stainless steel pump
- High Strength G115 Galvanized Steel Water Tank Shell
- Durable 30 Non-potable Mil PVC Liner
- Geo-textile Pre-liner
- Side Roof Access
- Roof Ladder (on tanks 12' diameter and larger)
- Top Roof Manway
- 6" Inlet Fitting
- 6" Overflow Fitting
- 2" Bulkhead Fitting Assembly
- 2" Outlet Valve
- Seal Strip
- All Assembly Components



RainFlo 1500 Gallon Tank Rain Collection Tank